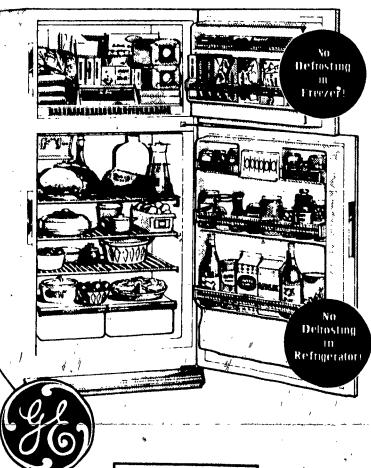

### 15 cu. ft. 2-DOOR REFRIGERATOR-FREEZER

Now, during RG&E's Summer Stock Sale, is the best time to replace your old refrigerator with a G-ENo Frost 15. Not only are you getting one of the finest values in refrigeration, you're also eliminating one of your most tedious chores-defrosting. G-E's No frost 15 never needs defrostingin the huge freezer section or the fresh food

If big 14.7 cu. .ft. capacity enables you to easily store a whole week's supply of groceries. The handy freezer section holds up to 147 lbs. of frozen froods. There's also a separate Jet Freeze Ice Compartment plus handy storage space on

In the fresh food section you'll find a space and a place for everything. The tour full width, full depth storage shelves put everything in view

and easy to reach. For your extra convenience, one shelf slides out to bring back shelf foods up front. There's also plenty of storage space on the door which includes extra large, extra deep shelves for tall bottles and odd shaped cartons plus a separate butter keeper,

Why not stop in now at your RG&E Appliance Center? See why this General Electric No Frost 115 is our best buy ever.

Model TBF 15 SC

Budget Terms — As low as \$10.23 a Month

ROCHESTER GAS and ELECTRIC AN INVESTOR OWNED COMPANY WITH MORE THAN 26,000 SHAREHOLDERS