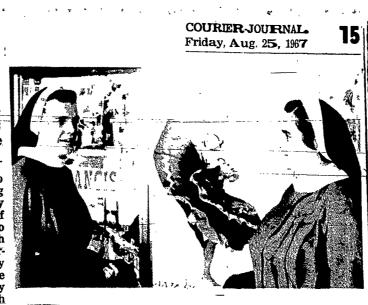

"Do you dance, Sister Thomas More?" asks Sister Mary Dennis. The poster of Mexico reminds them that Religious are not allowed to wear their habits on the street in that country.

Home Heating Inc.

PAINTS