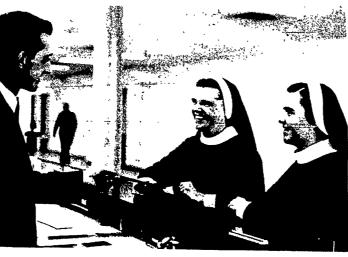

"One-way ticket to Chile, please." Sister Thomas More smilingly accepts the ticket purchased by a generous benefactor that will take her and Sister Mary Dennis to their new mission.