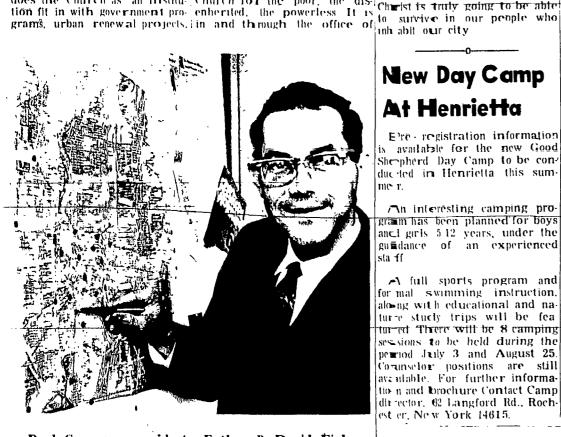

# Join the swingers

THE TRUE OLD-STYLE KENTUCKY BOURBON

Paul Gossens, an aide to Father P. David Finks, Bishop Sheen's Urban Ministry Vicar, indicates on Rochester map inner city area plagued by housing, education and employment problems.