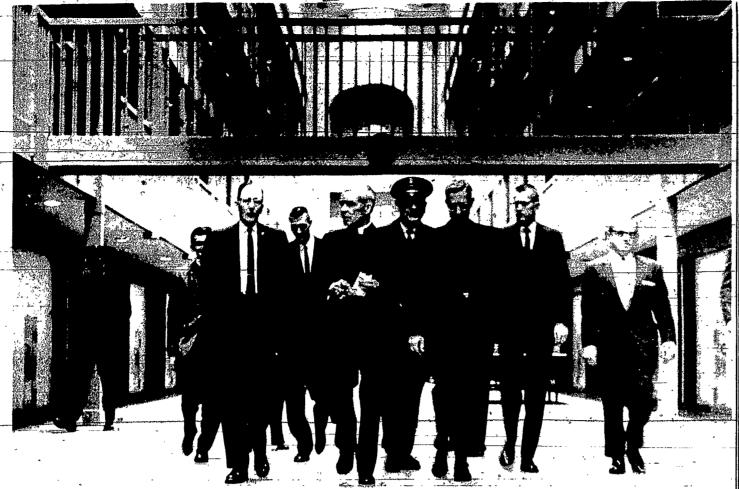

\$3.50

\$4.50

Dominican Sister Therese welcomes the Bishop to Elmira Convent of nuns dedicated to perpetual recitation of the Rosary.

Bishop Sheen tours Elmira Reformatory with prison officials.