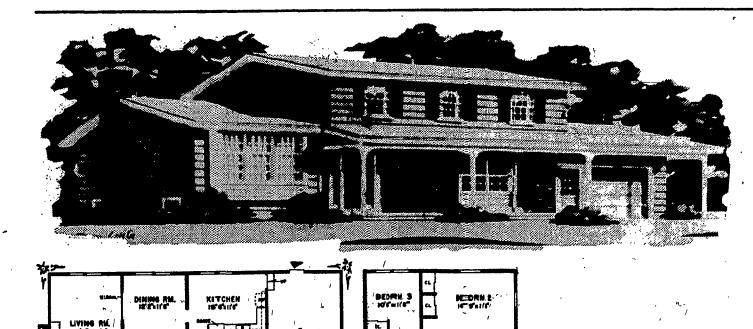

There's Caldwell & Cook excitement in these 2 furnished models in The Meadows:

The St. Lawrence-All the warmth and charm of Colonial styling in a home ingeniously planned for to-day's family. The living area and activity area are on separate levels (hurray!)...with 3 spacious bedrooms on still a third level. There's privacy as well as opportunity for family togetherness in the St. Lawrence. See it today! Fully furnished and tastefully decorated by Donald Rabideau of Sibley's.