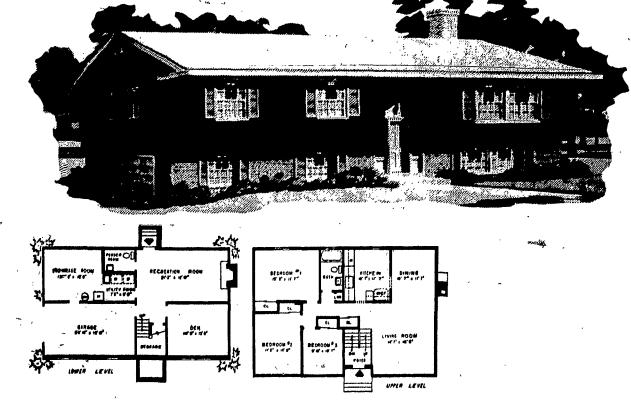

The Lynnfield—Its Early American exterior gives no hint of the designedfor-moderns bi-level floor plan within. Note the split entrance foyer leading down to the Activity Level, and up to the Living Level. The Activity Level includes

a king-size family recreation room (it's about time!), your own private den, a powder room, storage room and garage. Up a few steps from the foyer is the living-dining room, a kitchen as beautiful as it is work-saving, and 3 bedrooms with excellent-sized closets. Interior decor and furnishings by Sibley's Ann Keigher.