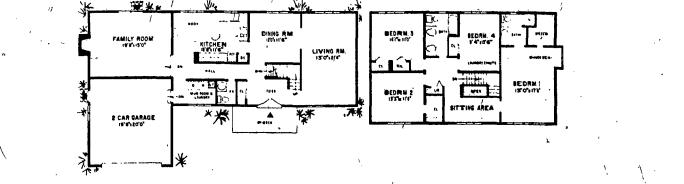

OPEN FOR INSPECTION-THE FORUM HOUSE Elegance is happening. In homes like The Forum House, our fully furnished model. Built with the executive family's . needs and desires in mind. A house with formality and size... traditional two-story

baths (21/2) ..., a large living room ... formal dining room ... gracious entrance hall ... fireplaced family room ... walk-in closets ... room for an extra adult ... even a mucl-room, for young explorers. See The Forum House today, imaginatively furnished and decorated by Darryl Gronsky of Sibley's. Choose your home site now. Come ride Caldwell & Cook's new wave of lexury in Orchard Brook. Enjoy the seclusion and elegance of higher priced "spreads" and homes, without their remoteness and nagging costs. After you've seen Orchard Brook, come to The Meadows of StoneRidge and inspect Caldwell & Cook's two furnished models in this new residential community for today's family. Step into a world of fresh ideas. The Meadows is only minutes from Orchard Brook, in Greece. Ask the Caldwell & Cook representative for directions. TO REACH ORCHARD BROOK, take Mt. Read Blvd. to Latta Road. Turn-left. You'll see the entrance on your right. Or, telephone 663-0667 for a personal appointment.