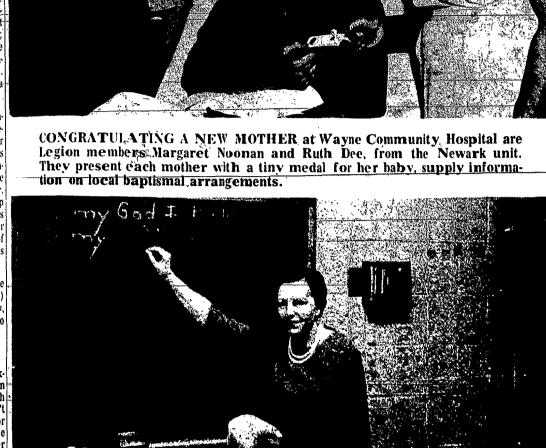

### Support of Priests

Priests who have had workbefore. Priestly enthusiasm for Adding that Our Lord trained disciples to carry out his mission and sont them out two by

Back in 1947, while he was still chaplain at the Monroe ute Catholic literature and wel- has the Legion is satisfied that Legion through the praesidium come new families to the parish, much more is done because of mentioned before, Comforter of these dedicated (Legion) men the Afflicted. The loyalty of its members to their work of visiting the sick made a deep im