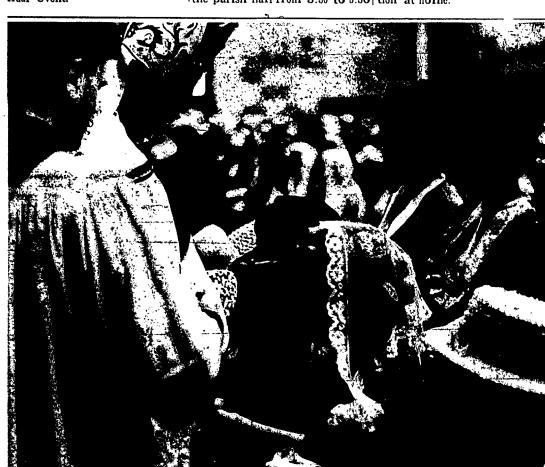

### 468 Adults Confirmed Here

LIGHT TAP ON CHEEK, traditional part of Confirmation rite, is administered by Bishop Edward Harper, C.SS.R., to one of large class of adults receiving the sacrament last Sunday. 248 adults were confirmed at Sacred Heart Cathedral in the afternoon; 220 at St. Ambrose Church in the evening, for a total of 468 adults, mostly recent converts to the Faith.