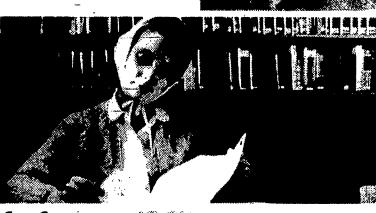

### 468 Adults Confirmed Here

LIGHT TAP ON CHEEK, traditional part of Confirmation rite, is administered by Bishop Edward Harper, C.SS.R., to one of large class of adults receiving the sacrament last Sunday. 248 adults were confirmed at Sacred Heart Cathedral in the afternoon; 220 at St. Ambrose Church in the evening, for a total of 468 adults, mostly recent converts to the Faith.