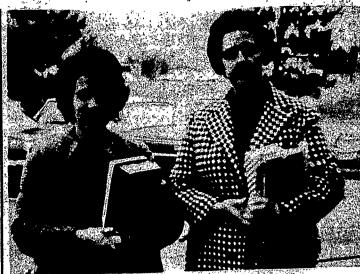

### Support for Alma Mater

BACK ON CAMPUS to plan the Nazareth College Guild's Christmas card party and baked foods sale are the cochairmen for the event, Mrs. Frank Kinsky (left) and Mrs. Howard Campbell. It is slated for Tues-