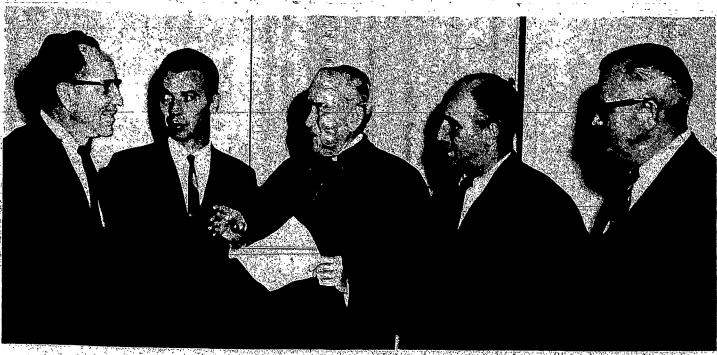

Top organizational leaders of the Joint College Fund campaign in the Auburn area heard Bishop Kearaney discuss plans for the October-November parish phase of the fund-raising appeal at a meeting in Auhurn,

August 18. Shown with the Bishop are: Carl Same, District "F" special gifts chairman; Francis McGarry, regionl special gifts chairman; Armand Iaia, District "F" parish solicitation chairman; and T. Raymond Rice District "G" special gifts chairman.