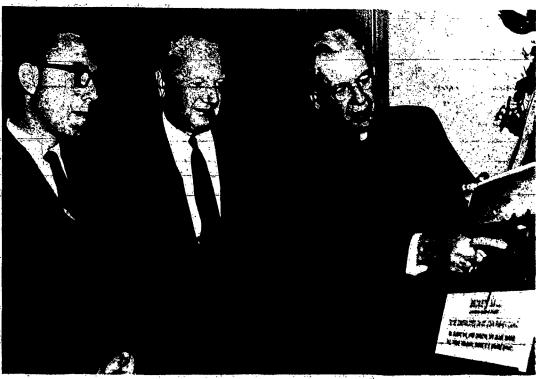

> Patronize our Advertisers

Auxiliary Bishop Lawrence B. Casey displays architects' plans for Becket Hall, the new Diocesan House of Studies for seminarians enrolled at St. John Fisher College, at a Joint College Fund organizational meeting in Elmira, August 44. With him are G. Thomas Tranter, Region III parish gifts chairman, and Charles F. Kennedy, general chairman for Region III of the diocesam phase of the Joint College Fund Campaign,