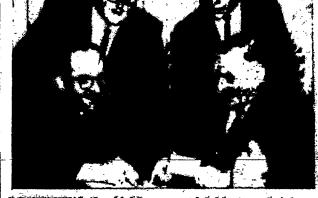

## **Exemplification Banquet Planned**

EXEMPLIFICATION BANQUET of the Fourth Dogree, Knights of Columbus will be held May 3 at 7 p.m. at the Manger Hotel. Bishop Kearney will he guest speaker. Shown with the blahop are Raymond L. Nary, left, master of the Fourth Degree, and James O. Stein, banquet chairman.