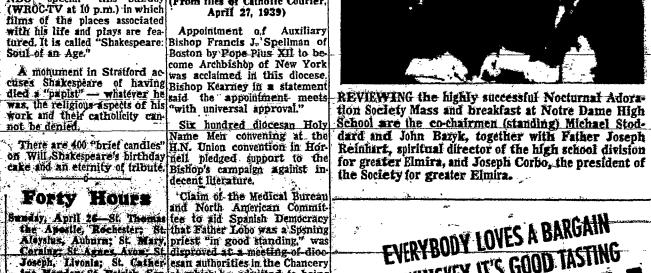

School are the co-chairmen (standing) Michael Stodvame Men convening at the dard and John Bazyk, together with Father Joseph There are 400 "brief candles" H.N. Union convention in Hor- Reinhart, spiritual director of the high school division for greater Elmira, and Joseph Corbo, the president of the Society for greater Elmira.