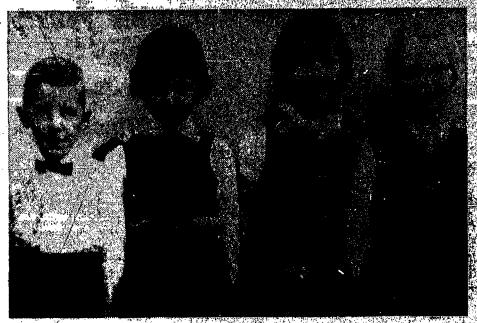

Desmond Penrose and his Irish Dancers held several performances throughout the area during the past few weeks. The group, four of whom are shown above, appeared at St. Joseph's Infirmary and St. Ann's Home as well as several other locations.