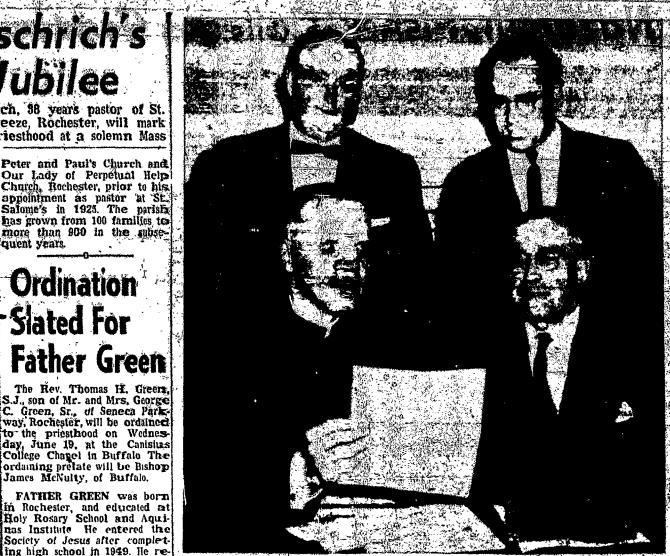

### Father Eschrick's ! Golden Jubilee

Rev. Edward J. Eschrich, 38 years pastor of St. Salome's Church at Sea Breeze, Rochester, will mark his golden jubilee in the priesthood at a solemn Mass

**Ordination** 

Slated For

Father Green

James McNulty, of Buffalo.

ceived his A.B. and M.A.Ed. de-

FATHER GREEN

Sunday, June 9, at 5 pm.

Sunday, June 9, at 5 pm.

He will celebrate the Mass Peter and Paul's Church and and Auxiliary Bishop Lawrence Our Lady of Perpetual Help Church, Rochester, prior to his

A parish reception will be appointment as pastor at St. held Manday evening in the Salome's in 1925. The parish school hall from 7 to 10 p.m. has grown from 100 families to more than 900 in the subse-

In his near four decades at quent years. St. Salome's, Father Eschrich, first and only pastor of the

FATHER ESCHRICH

parish, has built a school on in 1955 and 1956. From 1956-8, larged it twice, a new rectory a new convent and an addition to the church

THE CHURCH was first built as a chapel for summer residents in that area.

Father Eschrich will be assisted in his jubilee Mass by Rev Robert McNamara, deacon, and Rev. Raymond Wuest, subdea-

He was born Nov. 39, 1886 in Dansville, attended St. Mary's school there. Canisius high school and college, and St. Bernard's Seminary. He was ordained in old St.

Patrick's Cathedral, Rochester. He served as a curate at SS