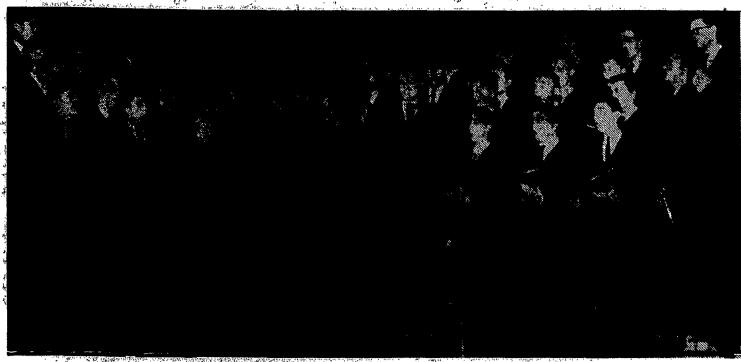

St. John Fisher College Glee Club in new red blazers.

Fisher, Nazareth Glee Clubs

## Christmas Program Set

The St. John Fisher and Naz-, Christmas program; on Dec. 23, | TRADITIONAL highlights of areth College glee clubs have launched two of the most ex-tensive Christmas schedules in

Set At Riviera

faculty and students.

Soloists will be Lucy Anne

11

their respective histories. 'Castaways' The Fisher Glee Club made

three appearances this week, highlighted by a Wednesday concert in Midtown Plaza broadcast on the Louise Wilson Show

ders and Wilfrid Hyde White COURIER JOURNAL city today. share the billing spotlight with Friday, Dec. 14, 1962

THE GLEE CLUB under the the little English girl whose direction of Donald Meminger, fan mail at the moment tops