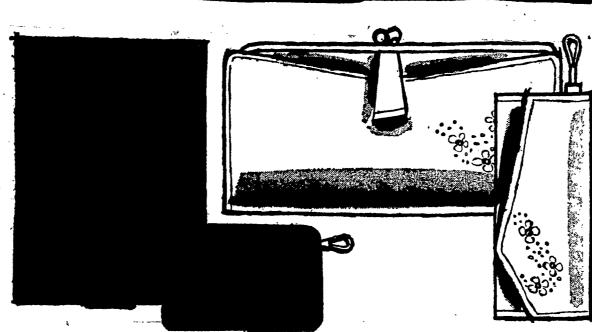

Libraries and Literature, Miss Lawrence E. Roth, 122 Ridge

Spiritual Development, Mrs. Friday, February 9, 1962

> FINE LEATHER ACCESSORIES FOR YOUR LADY LOVE . . practical, parapering, to have her remembering you day in and day out, these from a host of complete ensembles: Lady Buxton's top grain cowhide wallet, red or Hayana blue, 3.95; matching key case, 2-75. Rolfs mellow cowhide continental clutch, platinum or yellow with wild flower design,

> 7.50; key case, 2-95 (Rolfs collection at Main store

McCurdy's Little Leather Accessories, adjacent to Handbags, Streez Floor, Northgate and McCurdy's of Genera

HER WI **AMBUSH** DANA

You can "Ambush" her in so many ways with this daring fragrance by Dana. Scintillating, sentimental, a capricious blending of the demure (rose and citrus) . . . with the daring (jasmin and orchid) ... packaged in Romance Pink, what more romantic way to remember your Valentine!