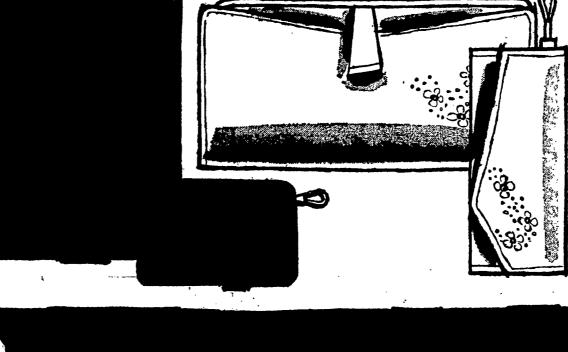

Libraries and Literature, Miss Lawrence E. Roth, 122 Ridge

Spiritual Development, Mrs. Friday, February 9, 1962

> FINE LEATHER ACCESSORIES FOR YOUR LADY LOVE . . practical, parapering, to have her remembering you day in and day out, these from a host of complete ensembles: Lady Buxton's top grain cowhide wallet, red or Hayana blue, 3.95; matching key case, 2-75. Rolfs mellow cowhide continental clutch, platinum or yellow with wild flower design,

> 7.50; key case, 2-95 (Rolfs collection at Main store

McCurdy's Little Leather Accessories, adjacent to Handbags, Streez Floor, Northgate and McCurdy's of Genera

HER WI **AMBUSH** DANA

You can "Ambush" her in so many ways with this daring fragrance by Dana. Scintillating, sentimental, a capricious blending of the demure (rose and citrus) . . . with the daring (jasmin and orchid) ... packaged in Romance Pink, what more romantic way to remember your Valentine!