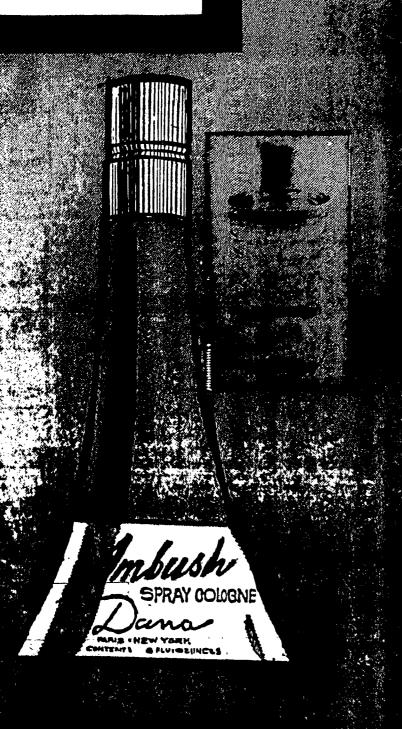

> 7.50; key case, 2-95 (Rolfs collection at Main store

McCurdy's Little Leather Accessories, adjacent to Handbags, Streez Floor, Northgate and McCurdy's of Genera

HER WI **AMBUSH** DANA

You can "Ambush" her in so many ways with this daring fragrance by Dana. Scintillating, sentimental, a capricious blending of the demure (rose and citrus) . . . with the daring (jasmin and orchid) ... packaged in Romance Pink, what more romantic way to remember your Valentine!

Ambush Spray Cologne, 3 oz. in unbreakable container, 3.00

Ambush Perfume, 3.00 to 10.00 Dusting' Powder, 2.00 and 4.00

McCurdy's Cosmetics, Street Floor; Northgate and McCurdy's of Geneva

Order by mail or phone BAker 5 - 3000 (when ordering from out of town, call collect)