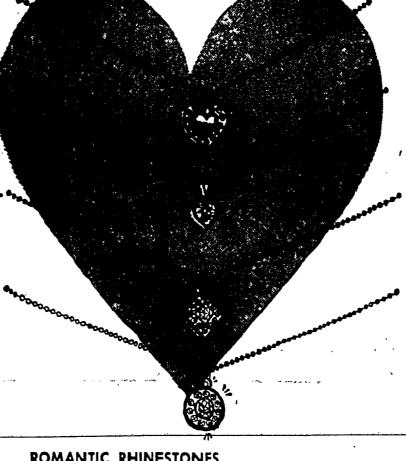

## **ROMANTIC RHINESTONES**

Pick a precious, pretty rhinestone pendant, hang it round the nape of her neck and watch her eyes will sparkle. Crafted like rare gems, here are but four from an enchantingly delicate array of shapes in McCurdy's St. Valentine's collection, each 2.00 plus tax.