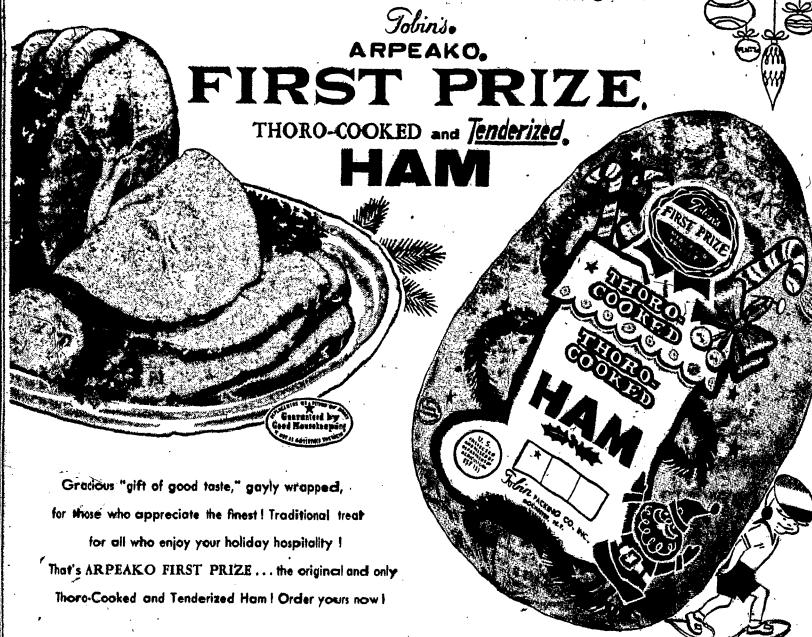

# FOR SUNDAY DINNER

BLADE CUT

CHUCK ROAST

FOR CHRISTMAS DINNER! TOP FROST

TURKEYS

18 TO 22 LB. AVG.

10 TO 17/LB. AVG.

ARM CUT CHUCK ROAST CHUCK ROAST ENGLISH CUT BONELESS LEAN STEW BEEF FRESH MADE GROUND BEEF DUTCH MADE SKINLESS 1. 45¢ FRANKS. DUTCH MADE SLICED BOLOGNA

Company of the state of the sta

ARPEAKO' FIRST PRÎZE PRODUCTS ARE U. S. GOVERNMENT INSPECTED