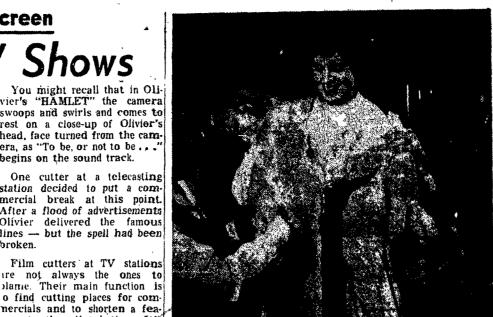

Sundary, Dec. 6

Call Mike Mosta or Bill Sullivan BA 5 - 8400

William P. Gorman HOTEL

how little it casts. A private room if you wish -- and of

course, the very best in

PARTY?"

Resorts

laxation; slippers on, pipe lightera, as "To be, or not to be..."
ed, and a cold glass of milk at begins on the sound track. One cutter at a telecasting viewer wishes he went to bed station decided to put a combefore he developed a case of mercial break at this point. shattered nerves. Oh, how some After a flood of advertisements stations can make the late Olivier delivered the famous movie a real workout with those lines — but the spell had been

> Film cutters at TV stations ire not always the ones to planie. Their main function is o find cutting places for comnercials and to shorten a feaure to the alloted time. It's heir job and they have to make a living too, you know. But the