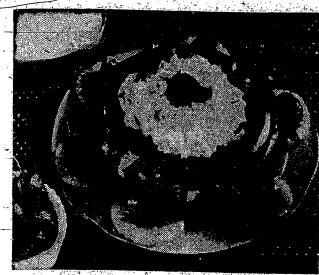

Cottage Cheese Ring

Cool cooked rhubarb and fold into gelatin mixture. Pour into 11/4 quart xing mold, chill until firm. Unmold ring on chop plate. Place a frill of salad greens inside the ring, heap center with creamy cottage cheese. Garnish generously with whole fresh strawberries and half slices of pineapple.