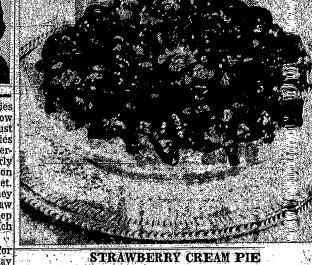

PIE MAY BRINGS STRAWBER-1 package instant vanilla RIES. Strawberries, have been pudding popular around much of the 2 c. milk world for tenturies. Early ex-1 pint fresh strawberries, plorers of North and South cleaned