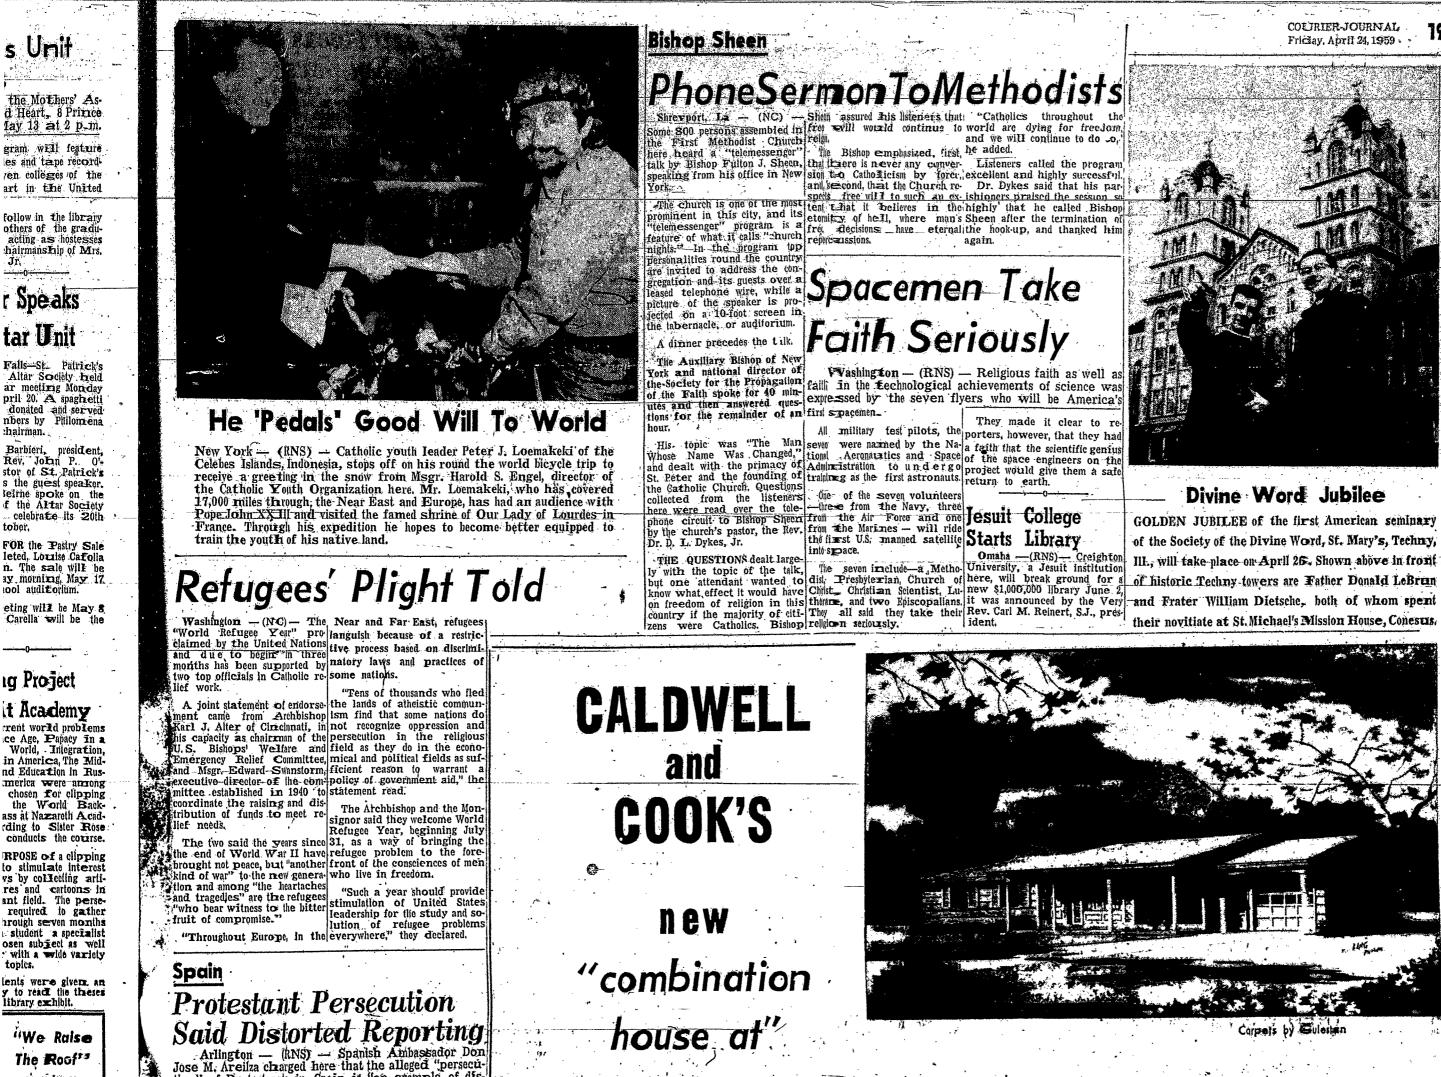

tober.

toples.

The Roof's

'n.

**Divine Word Jubilee** 

of the Society of the Divine Word, Sf. Mary's, Techny,

GOLDEN JUBILEE of the first American seminary