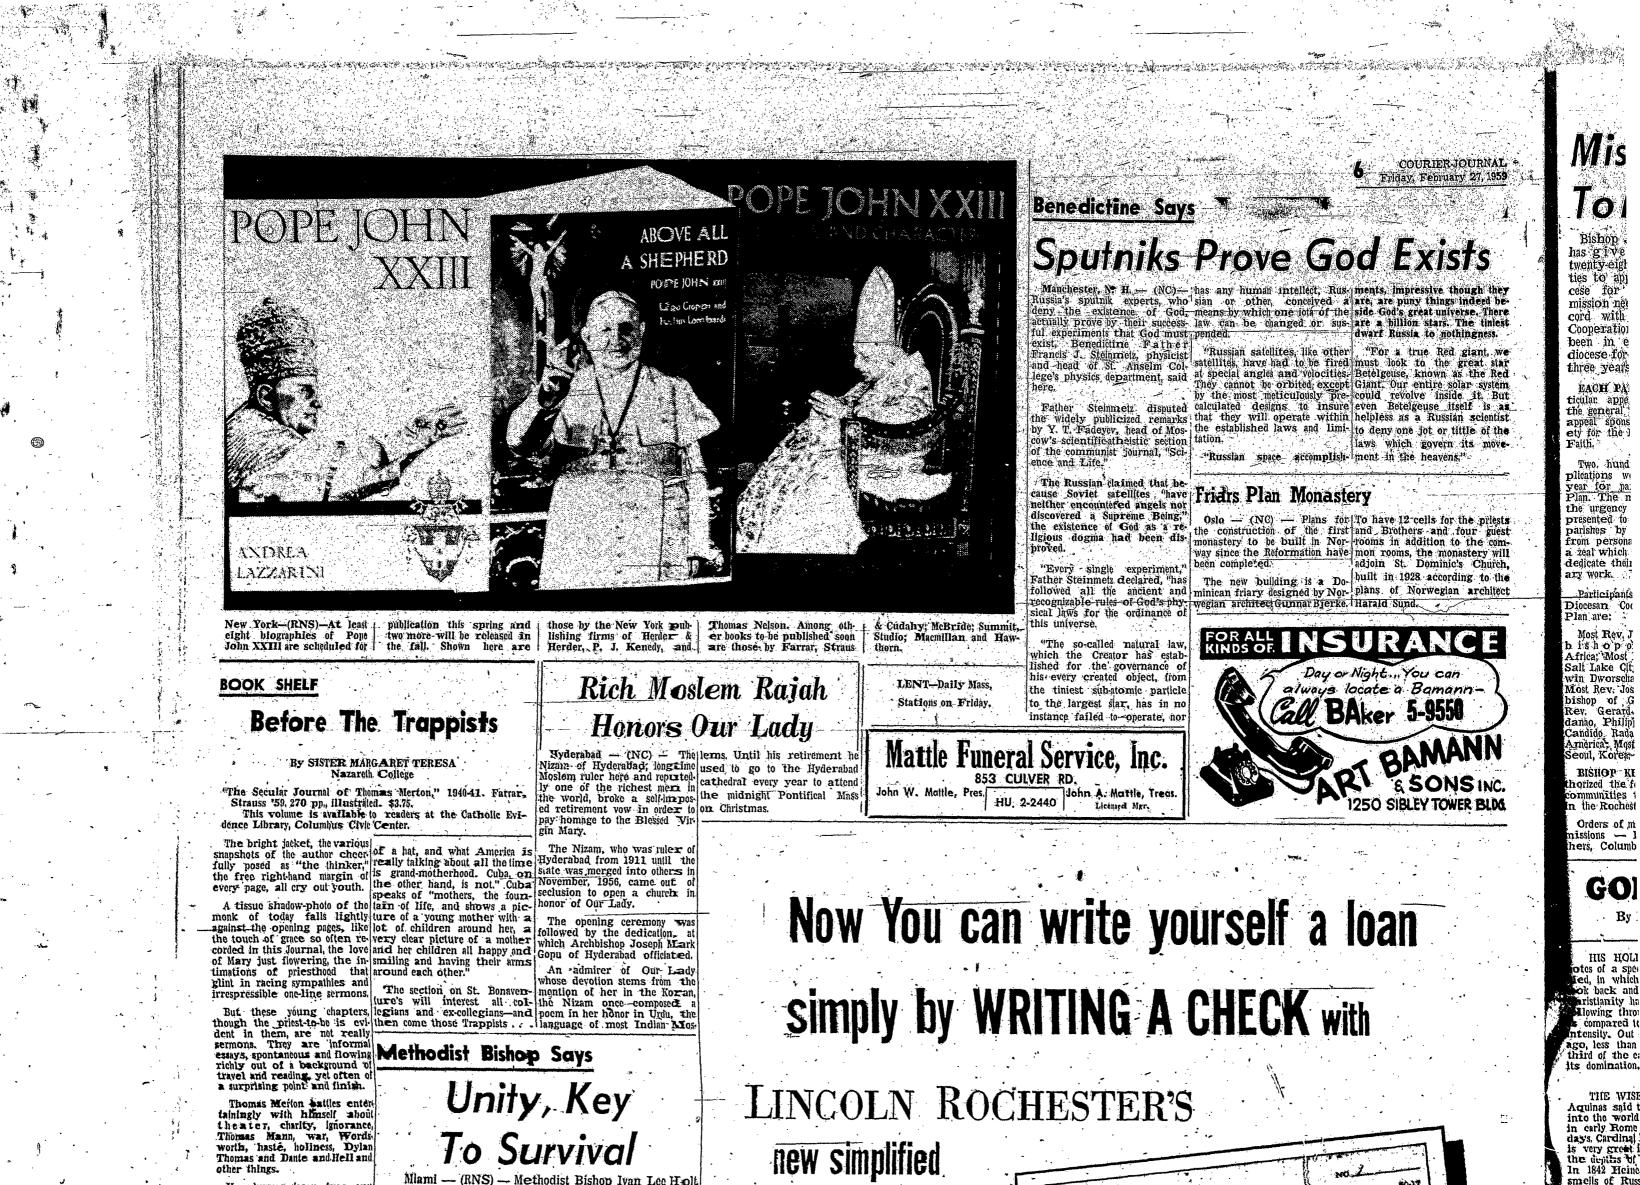

He plunges deep; from any of St. Louis, Mo., said here the covening of an Ecumen-board he dives delightedly, and ical Council by Pope John XXIII was prompted by the comes up splashing oil bright Pontiff's desire to unite all Christian bodies against the libreat of world Communism. opinions.

"Apparently the Pope feels, as many of us do, that True cilles, he says, "in the "Apparently the Pope feels, as many of us do, that real sense that Mediterranean, hist countries is to unite the strength of all the ental cities are cities" ("There churches," he declared.

asking: you clap your hands, Bishop Holt noted that Pope whistle, beckon to the proper John's decision to call the counperson." "Each man there can cil followed latest Communist supply someone else with at offensives against the Cath