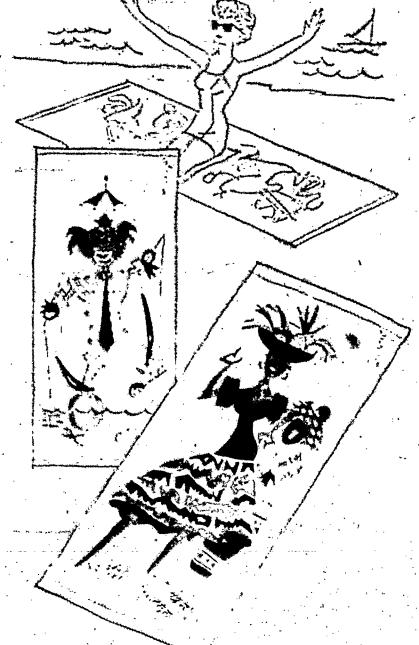

night black, Sibtey's Sporting Goods, Street

what beach show-offs! mad, brigrt, gay and HUGE!

Royal Terry designed these thirsty ferry towels to brighten the beach or gladden your shower. Hand-printed designs . . . Rod 'n Reel, Calypso Capers, Lovable Lion, Merry Mermaid, and more. Junior Beach Towels by Royal Terry, for youngsters, hand prints on white, 27x54" 1.98. Sibley's Towels, Third Floor; all suburban stores.