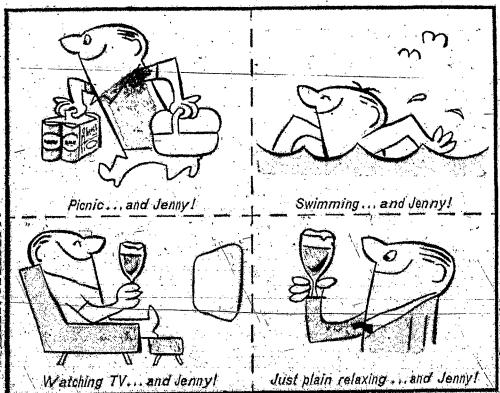

WHEN THE WEATHER'S NICE YOU JUST CAN'T STAY INDOORS

funl safel Park's Two-Stage Rocket set

Exciting fun for children of all ages! The rocket soars up to 300 feet, then the second stage rocket is released and blasts off to even greater heights. Operates on jet propulsion principle. Safe—uses water as fuel. 2.98 Sibley's Toys, Fourth Floor; all suburban stores.