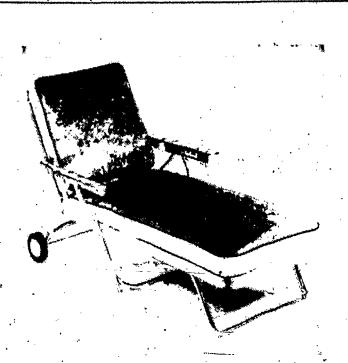

Innerspring chalse for leisurely living

Big rubber wheels roll it easily from sun to shade . , back adjusts to 5 positions, Aluminum. frame, innerspring cushions covered in turquoise water-repellent plastic.19.98. Delivered in carton (or we'll set up for 1.50). Sibley's Furniture, Fifth Floor; all suburban stores.