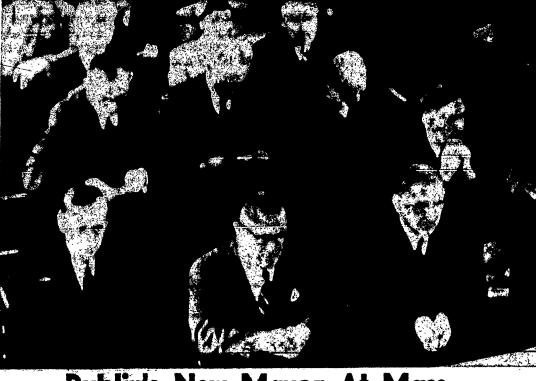

### **Dublin's New Mayor At Mass,**

Dublin-(NC)-Robert Briscoe, first Jewish Lord Mayor of Dublin, is shown in the front new. extreme left, as he attended a memorial Mass here for members of the former Four Courts garrison who lost their lives in Ireland's vght for freedom. At extreme right is former Premier Eamon de Valera.