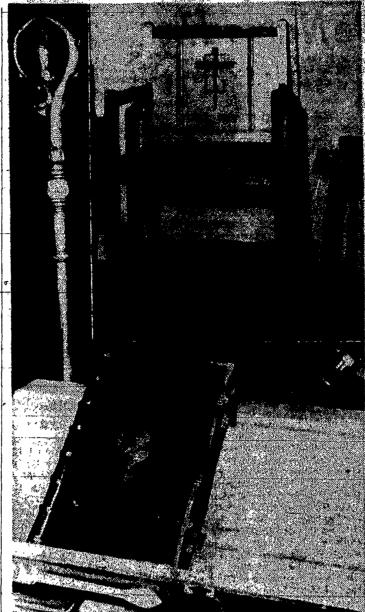

The rite of the solemn blessing secrating a bishop but does not One of nine children, six of actually confer any sacramental even prior to the blessing, but

Newly installed Abbot Helmstetter will preside over seventy Trapplst monks of Our Lady of the Genesee Abbey from chapter room "abbot's throne" shown above. Abbot's staff resembles bishop's crozier, is used in solemn rites in chapel. Large book contains prayers and chants of Divine Office which occupies eight hours of monks' day. (Thomas Casey Photo)