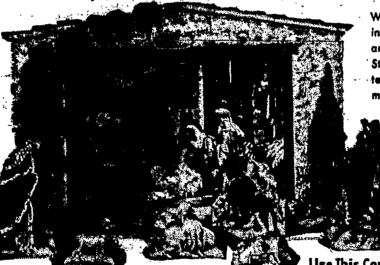

# Christmas Nativity Sets

We were extremely fortunate abtaining these beautiful and colorful Nativity Sets. Sturdy, long-lasting cut-outs tell the story of the First-Christmas in worderfully life-like

figures. These handsome sets will add a priceless. religious air to your Holi-, day decorations. The supply is limited so come in and order yours at