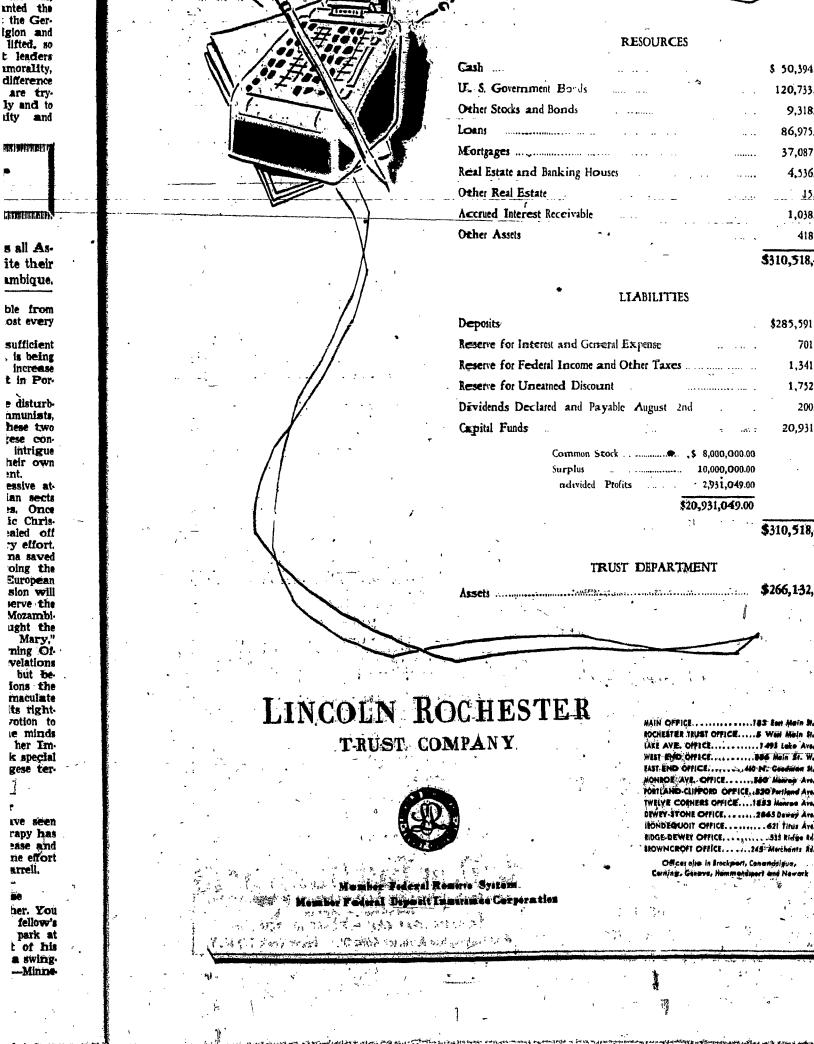

AS OF CLOSE OF BUSINESS, JUNE 30, 1954

### 120,733,638.39 9,318,485.16 86,975,097.85 37,087,945.18

provocation are clied, it becomes Colombia are seen in a different

418,315.10 \$310,518,411.99 \$285,591,618.51 701.072.80 1,341,845.86 1,752,825.82

\$ 50.394.737.48

4,536,151.41

15,748.13

1,038,293.29

200,000.00 20.931.049.00

\$310,518,411.99

\$266,132,139.50

DETLAND-CLIPPORD OPPICE, \$20 Parland Ave. WELVE CORNERS OFFICE .... TESS Monroe Ave 