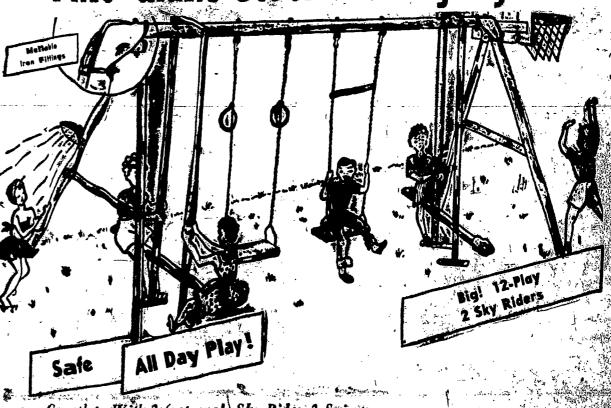

NEW HYDE PARK LI NO Y

Phone Your Order Baker 9100

Pre-Season Sale!

**Save 14.96 on** This Giant Steel 12-Play Gym

Complete With 2 (not one!) Sky Rides, 2 Swings, Trapeze Bar, Flying Rings, 2 Chinning Bars, Built-in Shower, Basketball Goal, and Backboard.

Don't miss this sensitional pre-season savings! Here's safe, all-day play for the tiny tots . . . healthful, body-building exercise . . . a complete playground right in their backyard! Comes ready to assemble in colorful, rust-resistant ename! finish and plated hardware. Come, write, phone, but act quickly because the quantity is limited at this terrific low price!