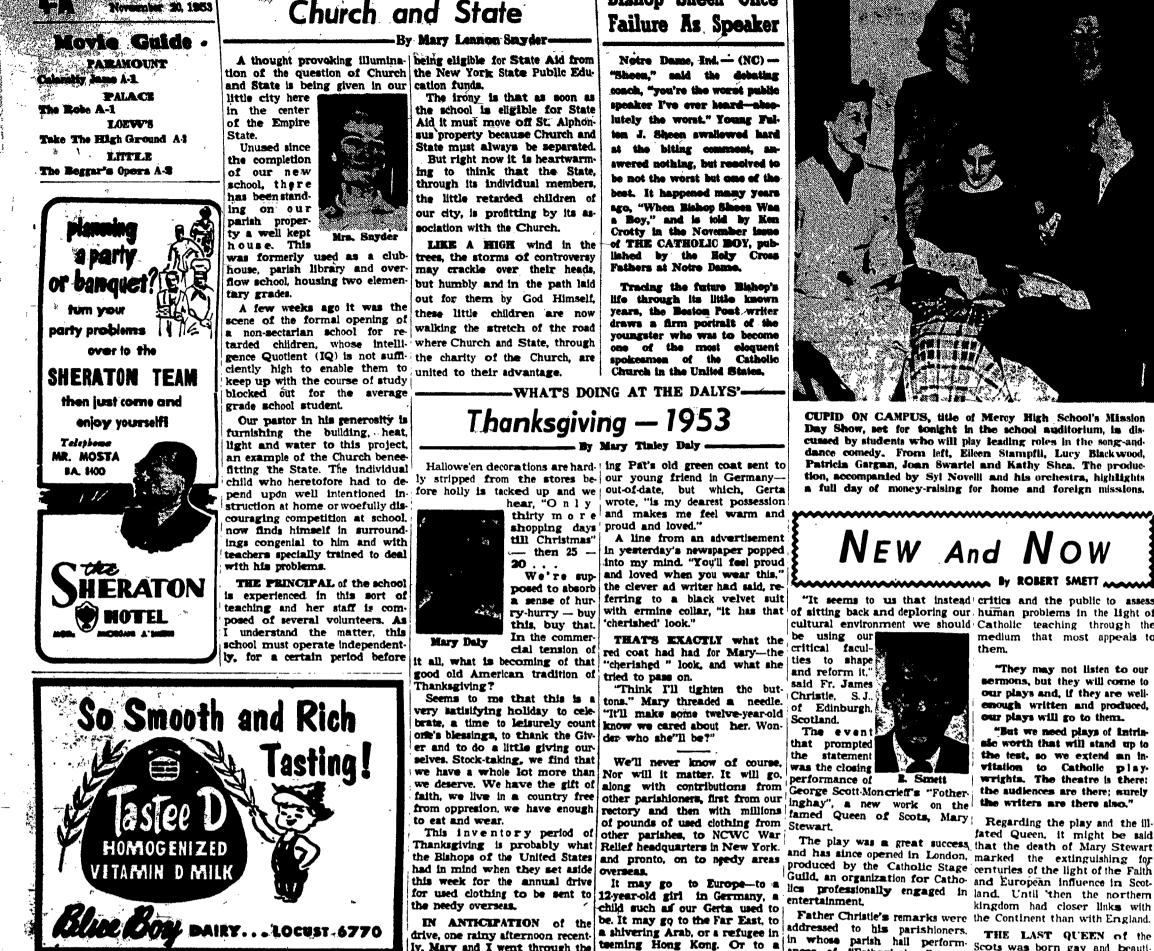

**Bishop Sheen Once** 

CUPID ON CAMPUS, title of Meroy High School's Mission Day Show, set for tonight in the school auditorium, in discussed by students who will play leading roles in the song-anddance comedy. From left, Elleen Stampfli, Lucy Blackwood, Patricia Gargan, Joan Swartel and Kathy Shea. The production, accompanied by Syl Novelli and his orchestra, highlights a full day of money-raising for home and foreign missions.