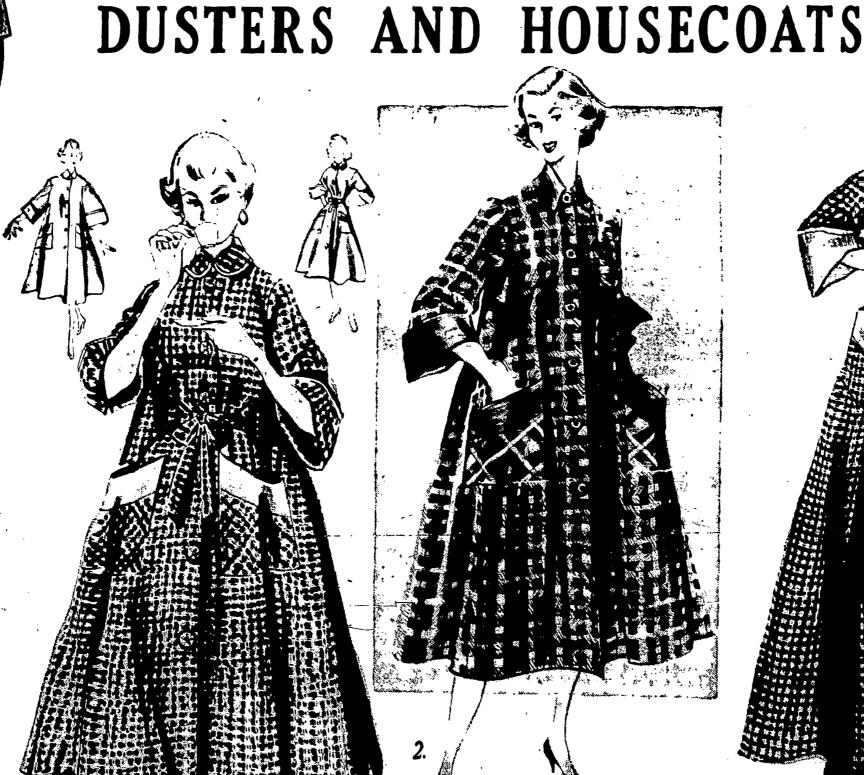

pacity of 3.000, and a total ca- he now heads.

Three way duster with washable cotton corduroy trim Sanforized\* cotton, flannel in red, green and navy checks. Sizes 12 to 20.

trim on Santorized\* cotton flannel. Colorful navy, green or red checks. Sizes 12 to 20.

4-button coachman house coat with full skirt. corduray trim. Sanforized washable cotton flannelette. Red, green or navy check. Sizes 12

> \*Reg U. S Pat Off. Budget Dreiter, Areles 15 & 16, Basement

Washington, D. C. - (RNS) Rep. Harold H. Velde, describing "the greatest single force comabroad, announced that he was

# Gift-perfect cozy Sanforized flannelette