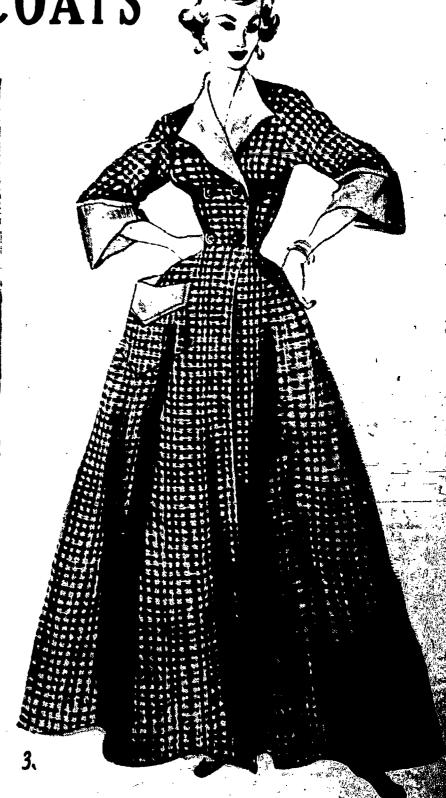

pacity of 3.000, and a total ca- he now heads.

Three way duster with washable cotton corduroy trim Sanforized\* cotton, flannel in red, green and navy checks. Sizes 12 to 20.

trim on Santorized\* cotton flannel. Colorful navy, green or red checks. Sizes 12 to 20.

4-button coachman house coat with full skirt. corduray trim. Sanforized washable cotton flannelette. Red, green or navy check. Sizes 12

> \*Reg U. S Pat Off. Budget Dreiter, Areles 15 & 16, Basement

Washington, D. C. - (RNS) Rep. Harold H. Velde, describing "the greatest single force comabroad, announced that he was

# Gift-perfect cozy Sanforized flannelette