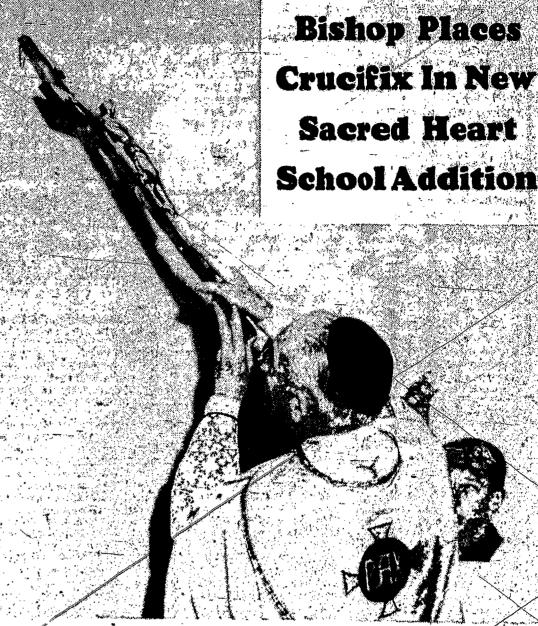

THE CRUCIFIX, symbol of Christian teaching, the basis of the parochial school system, is placed by His Excellency Bishop Kearney on

the wall of the entrance to Sacred Heart Pro-Cathedral School's new addition. Ceremony took place Sunday afternoon.