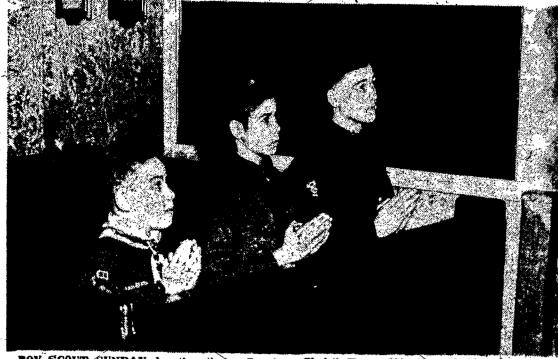

# Boy Scout Sunday To Open At Mass

BOY SCOUT SUNDAY denoting that a Scout is reverent will be observed on Feb. 10 by Cathelic Boy Scouts in the Diocese of Rochester typifled by the above members of Corpus

Christi Troop 184, (from left) Paul Gotcsik, Cub Scout; Bernard Garren, Boy Scout, and Ronald Perry, Explorer Scout. (Courier Staff