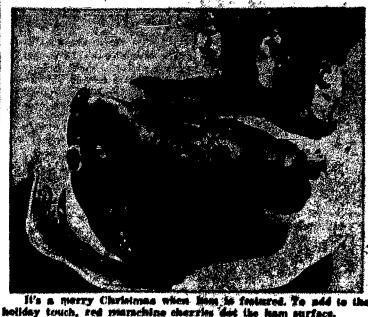

Christmas Decked Baked Ham

## Trim Ham With Cherries, 1 bells on a rope, and uncounted Parsley For Holiday Treat With young people home from school and with out-of-

town guests in the home the yule season becomes a popular how they will ever stretch their fron of many things; of Flussia, time for entertaining. Another trend of the season is serv- gift allowance to cover relatives. However the ham is served.