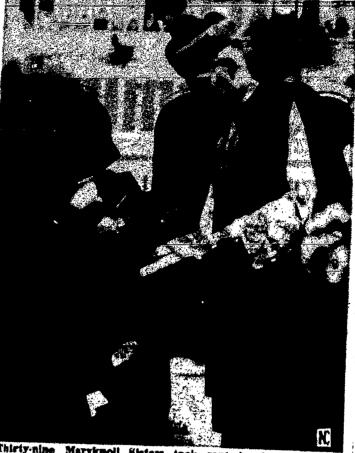

USER " devotes many pages to true communist.

TO FOREIGN MISSION POSTS

Thirty-nine Maryknoll Sisters took part in the Departure Ceremony at their Motherhouse, near Ossining, N. Y. Most of them were assigned to mission posts in Japan, the Philipplace, Caylon, Hawall, Central and South America, and the West Coast missions. Bishop Raymond A. Lanc. Superior General of the Catholic Fereign Mission Society (Marykmoll Fathers) is shown presenting the Sisters with their mission assignments and mission crucifix. (NC Photos)