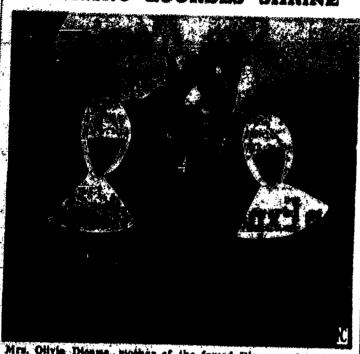

#### VISITING LOURDES SHRINE

Mrs. Olivin Dienne, mother of the famed Dienne quintuplets, of Callender, Offerie, and two Slaters of the Assumption, who teach her daughters, are pictured on route to Lourdes, Paris and Rome. They hope to be received by the Holy Father. The nums, Sister, Amie Den Anges (left) and Sister Marie Ange, teach in the special high school class for the five Dionne sletter and ten either girls. (Wide World Photo) (NC Photos)