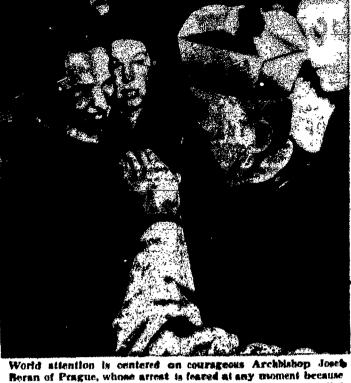

Bernn of Prague, whose arrest is leaved at any moment because of his forthright stand against the Communist controlled Czechoslovakian government. '(NC Photos).

By ANTONIN JANDACEK, EDITOR CHICAGO CATHOLIC BOHEMIAN DAILY

(Written for N.C.W.C. News Service)

Appointment on November 7, 1946, of Dr. Josef Beran. professor of the Theological Faculty of Charles University

### Reds Hit Bishops Who Fought Nazis

The ruthless and diabolical campaign of defamation which the Red regime in Czechoslovakia is pursuing against Archfishop Josef Beran of Prague follows so closely the pattern employed in the arrest and demned the execution of host trial of Archbishop Aloysius demned the execution of host