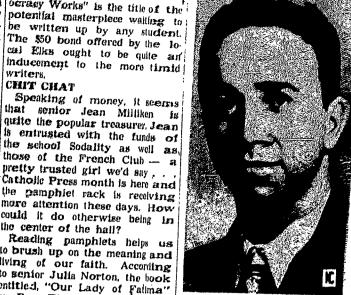

#### Heads Nurses

entitled, "Our Lady of Fallma" by Rev. Thomas Walsh makes some absorbing reading. Julia by girl nursing students as president of the senior class at Catholic University's School of Nursing Education is William if. Wood, Jr. (above) of Winooski, Vt. Fie is also president of the Steadent Council. Mr. Wood, who was a pharmacist's mate, second classs in the U. S. Navy, is a technician in electro-encephalography at St. Elizabeth's Hospatal, Washington. (NC Photo)