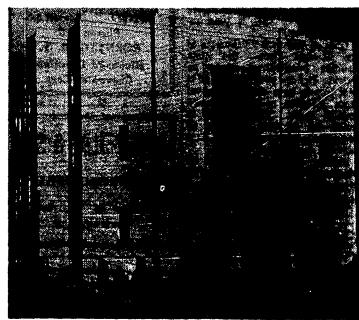

Facade of the new \$250,000 church and school for St. Anthony's parishioners, Elmira, replacing the building ruined by fire in

Establishment of a "community" of Polish DP farmers bless the newly erected \$250.000. 10:45 a.m. and proceed to the structure that replaces the one structure that replaces the one destroyed by fire on Feb. 2. 1947.