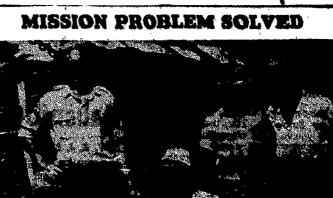

In 1173 the Sudanese were again

against Islam

COURIER JOURNAL, THURSDAY, JUNE 10, 1948

Rev. John C. Ruoff, S.J., of St. Louis (standing, center) holds the tail of an eight-foot tiger just killed at Buril Boom, one of his missions on the Belize River in British Honduras. Before his untimely death, the tiger had formed a nodding acquaintance with Fr. Ruoff as the missionary ran his motor boat up the river to his many interior missions. "I only wish," said Fr. Ruoff, "that all the mission difficulties were as easy to get rid of as Mr. Tiger." (NC Photo.)