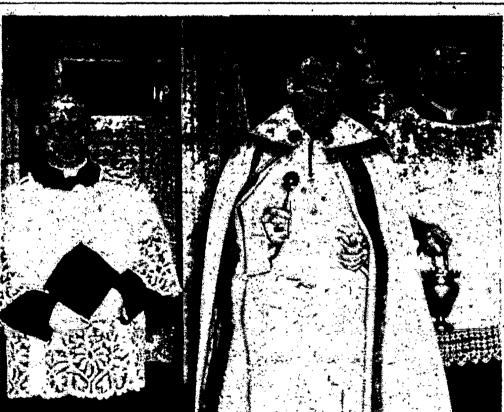

# Diocesan-Wide Triduum To St. Joseph Set April 22-25

5 Cents a Copy

CATHOLIC COURIER Staff Photo Blessing New Convent - For Sisters of St Josephi of Our Lady of Perpetual Help School, Wednesday, His Excellency, Bishop Kearney officiating is assisted by Rev. Francis J. Hoefen (left) and Rev Lawrence B. Casey (Story on Pages 12-13)