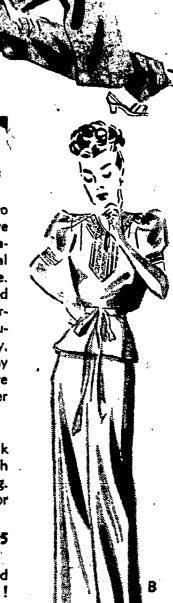

## Jajamas . . . 🤻 Glorified For Graduation Gifts

We sketch just two from our extensive selection of gift pajamas in exceptional quality rayon crepe. Tailored or trimmed Butcher Boy and overblouse styles in profusion. Incidentally, you'll find many charming models here for your own summer and vacation wear.

A. Square neck Butcher Boy with contrasting piping. Pink, blue or white. 32 to 40.

B. Deep fagotted yoke and vestée! Lush pink or heavenly blue. Sizes 32 to 38. . . \$3.95