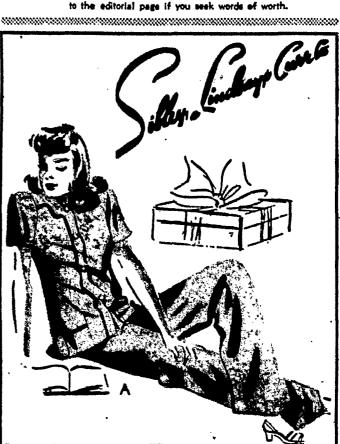

## Jajamas . . . 🤻 Glorified For Graduation Gifts

We sketch just two from our extensive selection of gift pajamas in exceptional quality rayon crepe. Tailored or trimmed Butcher Boy and overblouse styles in profusion. Incidentally, you'll find many charming models here for your own summer and vacation wear.

A. Square neck Butcher Boy with contrasting piping. Pink, blue or white. 32 to 40.

B. Deep fagotted yoke and vestée! Lush pink or heavenly blue. Sizes 32 to 38. . . \$3.95