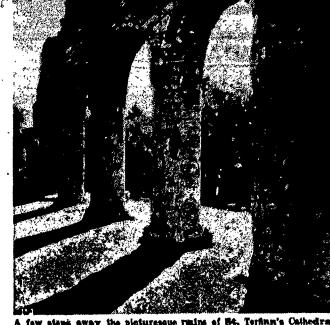

A few steps away the ploturesque ruins of St. Terfun's Cathedral recalls the vanished splender of early Norwegian Catholic life. Cathelies there comprise only 2,000 of the population, with six mative priests. (NC-Fides photos)