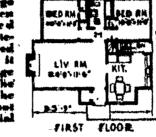

## Surprises For Those AN ATTRACTIVE ENGLISH COTTAGE

an English treatment that creates a charming exterior.

The living room is large and a diving mook has been placed in the good-sized kitchen. A dark stained material or shingles are most suited to this house. Otherwise it would be advisable to change the style of the windows, as the diamond-shaped panes and the fit well with 12-light Colonial