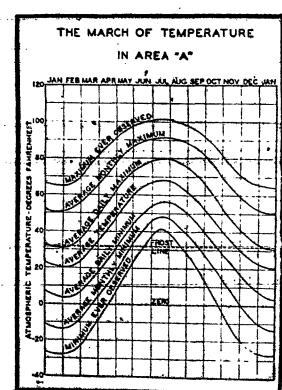

## LOCAL WEATHER

Seasonal weather conditions are a vital matter to gasoline.

Texaco has divided the country into 24 different weather areas. Seven of them are within 500 miles of Rothester. Fire-Chief gasoline is made differently to meet the weather conditions in each area. One type of gasoline is not enough.

Unless the weather "agrees" with the gasoline you buy, you cannot get all the mileage that gasoline has to give ... and still be free from worry over vapor lock. Neither will you get immediate power-and that means a waste of gasoline.

When you stop at a Goodyear-Wende Texaco dealer for Fire-Chief gasoline, realize that the past 40 years of Rochester weather has been studied in every detail. Nothing was overlooked to provide you with Fire-Chief gasoline exactly suited to Rochester weather.

Find out today. Don't put it off. Have your tank filled to the top with Fire-Chief gasoline. Get more mileage. Find out that Fire-Chief response can save up to 30% on your gasoline on short trips.

in which Rochester is located. From data like this, Fire-Chief is made to meet seasonal weather conditions in 24 weather areas throughout the country