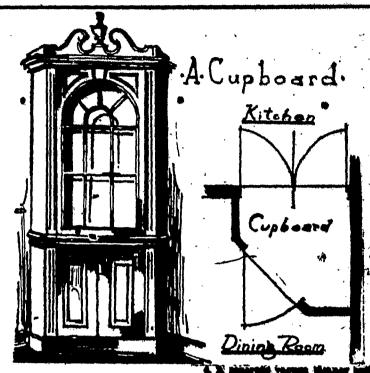

### HOME **IMPROVEMENTS**

MODERNIZE NOW!

HANDY KITCHEN-DINING ROOM CUPBOARD

WHERE most of the house work devolves upon one person, it is destrable to save as many steps as possible between kitchen and dining room. Where three meals a day have to be served, this matter becomes very Important.

Here is a handy cupboard that may be truit in a corner of the dining rooms. At the back there are doors epening into the kitchen. Dishes may be peased through this epening from the kitchen and removed to the dining table. After the meal, the clean chins and

glances are placed in the cupboard from the kitchen side and when the table is to be set for the next meal they may be removed from the dising In the lower section there is shelf space in which linen may be stored.

and if desired a silver drawer may be

built into the top section. Cupboard doors enclose the shelf space. This cupboard could be made in pine or any wood to match the woodwork of the dining room but would probably look best constructed with simple Colonial moldings psinted to match the

woodwork of the room. If you prefer, you could buy stock corner cabinets similar to the one showrs, from almost any lumber yard, and install in the dining room, leaving the opening into the kitchen for