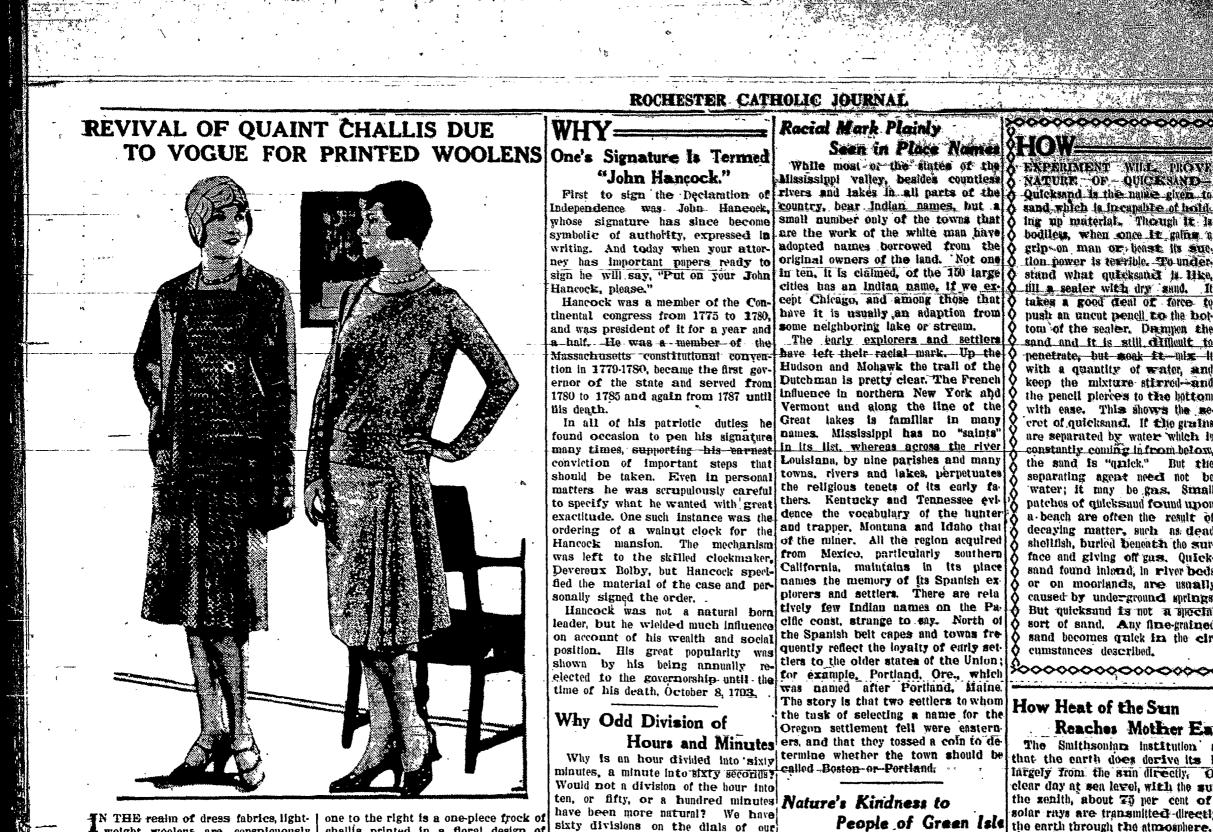

one to the right is a one-piece frock of challis printed in a floral design of watches simply because the Greek soft colors on a cream ground. This frock has rather a wide belt effect, a scarf or labot at the right side of the bodice, and fuliness giving the effect of a drape at the left side of the skirt. A step-in pump of black glace kid, collared and heeled with reptile is worn with this costume. The kid pump, by the way, has become so great a favorite in shoe styles that it is taking unto itself many versions, chief among which is the step-in.

The challis of which the frock to the right is styled, is patterned in a geometrical design in red, white and blue softly toned to a pleasing degree. The pipings, belt and buttons are red. The feeling for gay color is more pronounced than ever this season, and in color. The hose are a shade lighter in it. This is owing to the fact that, than the shoes. A vogue is developing it contains great quantities of sait in for colored kid shoes either matching solution. Because of this buoyancy the some way to the general effect. JULIA BOTTOMLEY. (@, 1928, Western Newspaper Union.)

By Senator W. E. Boral

In the picture two types of printed woolen informal daytime frocks are shown. Each is made of challs. The

IN POINT OF POPULARITY JERSEY SCORES A NEW HIGH RECORD

FTER dining and dancing in A futtery billowy tulle, and gorgeously beleweled sating and velvets and like costumes of state, what a relief to turn from the formality of the festive raimont of the evening to the smartly simple sports clothes which gladden the daytime hour,