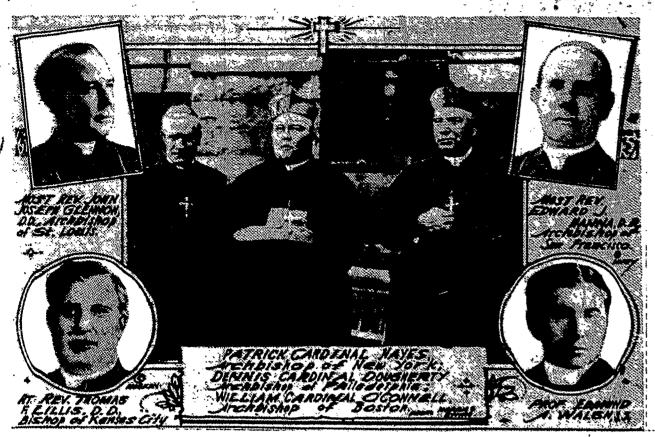

## PRELATES ASK AID FOR EAST

has now announced an appeal for state of ignorance. at least one million permanent mem bers.

Patrick Cardinal Hayes, Archbishop of New York, is Cardinal to the American people. The re-Protector of the Association, and sult frequently was confusion in the the directors include Cardinal minds of possible donors and waste O'Connell of Boston who acts as of effort due to duplication. chairman of the board, Cardinal Bishop Lillis of Kansas City.

Card. Hayes Given

\$1,400,000 By Will

Approved by the American Hier- war. Finally, it proposes to offer eign Service, was sent early this archy in conference and directed the benefits of an American educa- year to investigate conditions in by a national board consisting of tion to Russian boys whom condi- the Near East and the Balkama six distinguished prelates, the Cath- tions in their own country are com- He has been appointed active presolic Near East Welfare Association pelling to grow up in a lamentable ident of the Association, in which

> Heretofore, when support was tence will be of enormous value. needed for any such project, a soclety or individual a ppealed directly

Now no organization can with Dougherty of Philadelphia, Arch-the authority of the Holly See or bishop Glennon of St. Louis, Arch-the American Hierarchy request anbishop Hanna of San Francisco, and sistance in this country for any throughout the entire philanthropic work in Russia and States. The Association's program is the Near East except through the three-fold. It proposes to maintain medium of the Catholic Near East the orphanages, schools, clinics and Welfare Association. The Association.