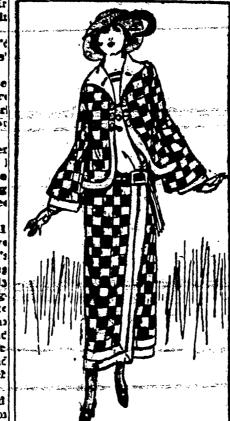

Dresses Which Have Marks of Designer's Models,

Domino patterns in sweaters and suits are very much the fashion, notes i fashion writer in the New York Tribune. This effect is obtained by using slik and wool of the same color in tiny alternating squares... A three-piece knitted suit in domino

crops. This was due largely to in-thing in charge of the "movies," and top of the dress is all of sitk delibearing, but fruit prices were relative maturally that sounded fishy. We folk cately trimmed with a sort of knitted like the "movies," and we get some wool braid. Both the skirt and the As a rule the man who loses his flow a ton helped a lot. Concurrent-Wool Jersey suits for sports are

ering last year's output, the crop-re- week, and I guess "movie" folks are at made with borders in angora effect porting service states that the outesting new knitted dresses which The only person who did take to Mr. have all the marks of dressmaker-Director Hecke states that Califor Peterson was Kitty Hull. She fell foll made models. Very attractive are his is now experiencing the most rapid bim at first sight. Crazy about the plo those of white silk with beautifully

> pieces, a skirt and a straight box coat, Well, there was two or three fel the bottom of the coat being in loose

ted in Domino Pattern

other in gray has the pattern brought of navy-blues. So thee three of them put their headilout in black. Many of these frocks