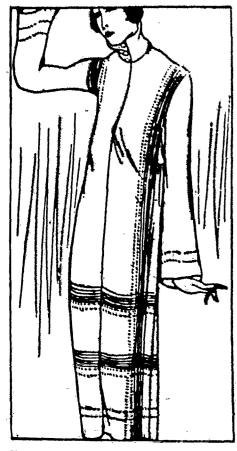

ent time his model called "Tipperary," English as to its name, although

with all the soul-stirring bars of the

rows.

not getting a thousand a year in those Winsome Russian Blouse Style of Woven and Embroidered Material in far-off days when he was engaged to sabel ! Green and Yellow Plaid.