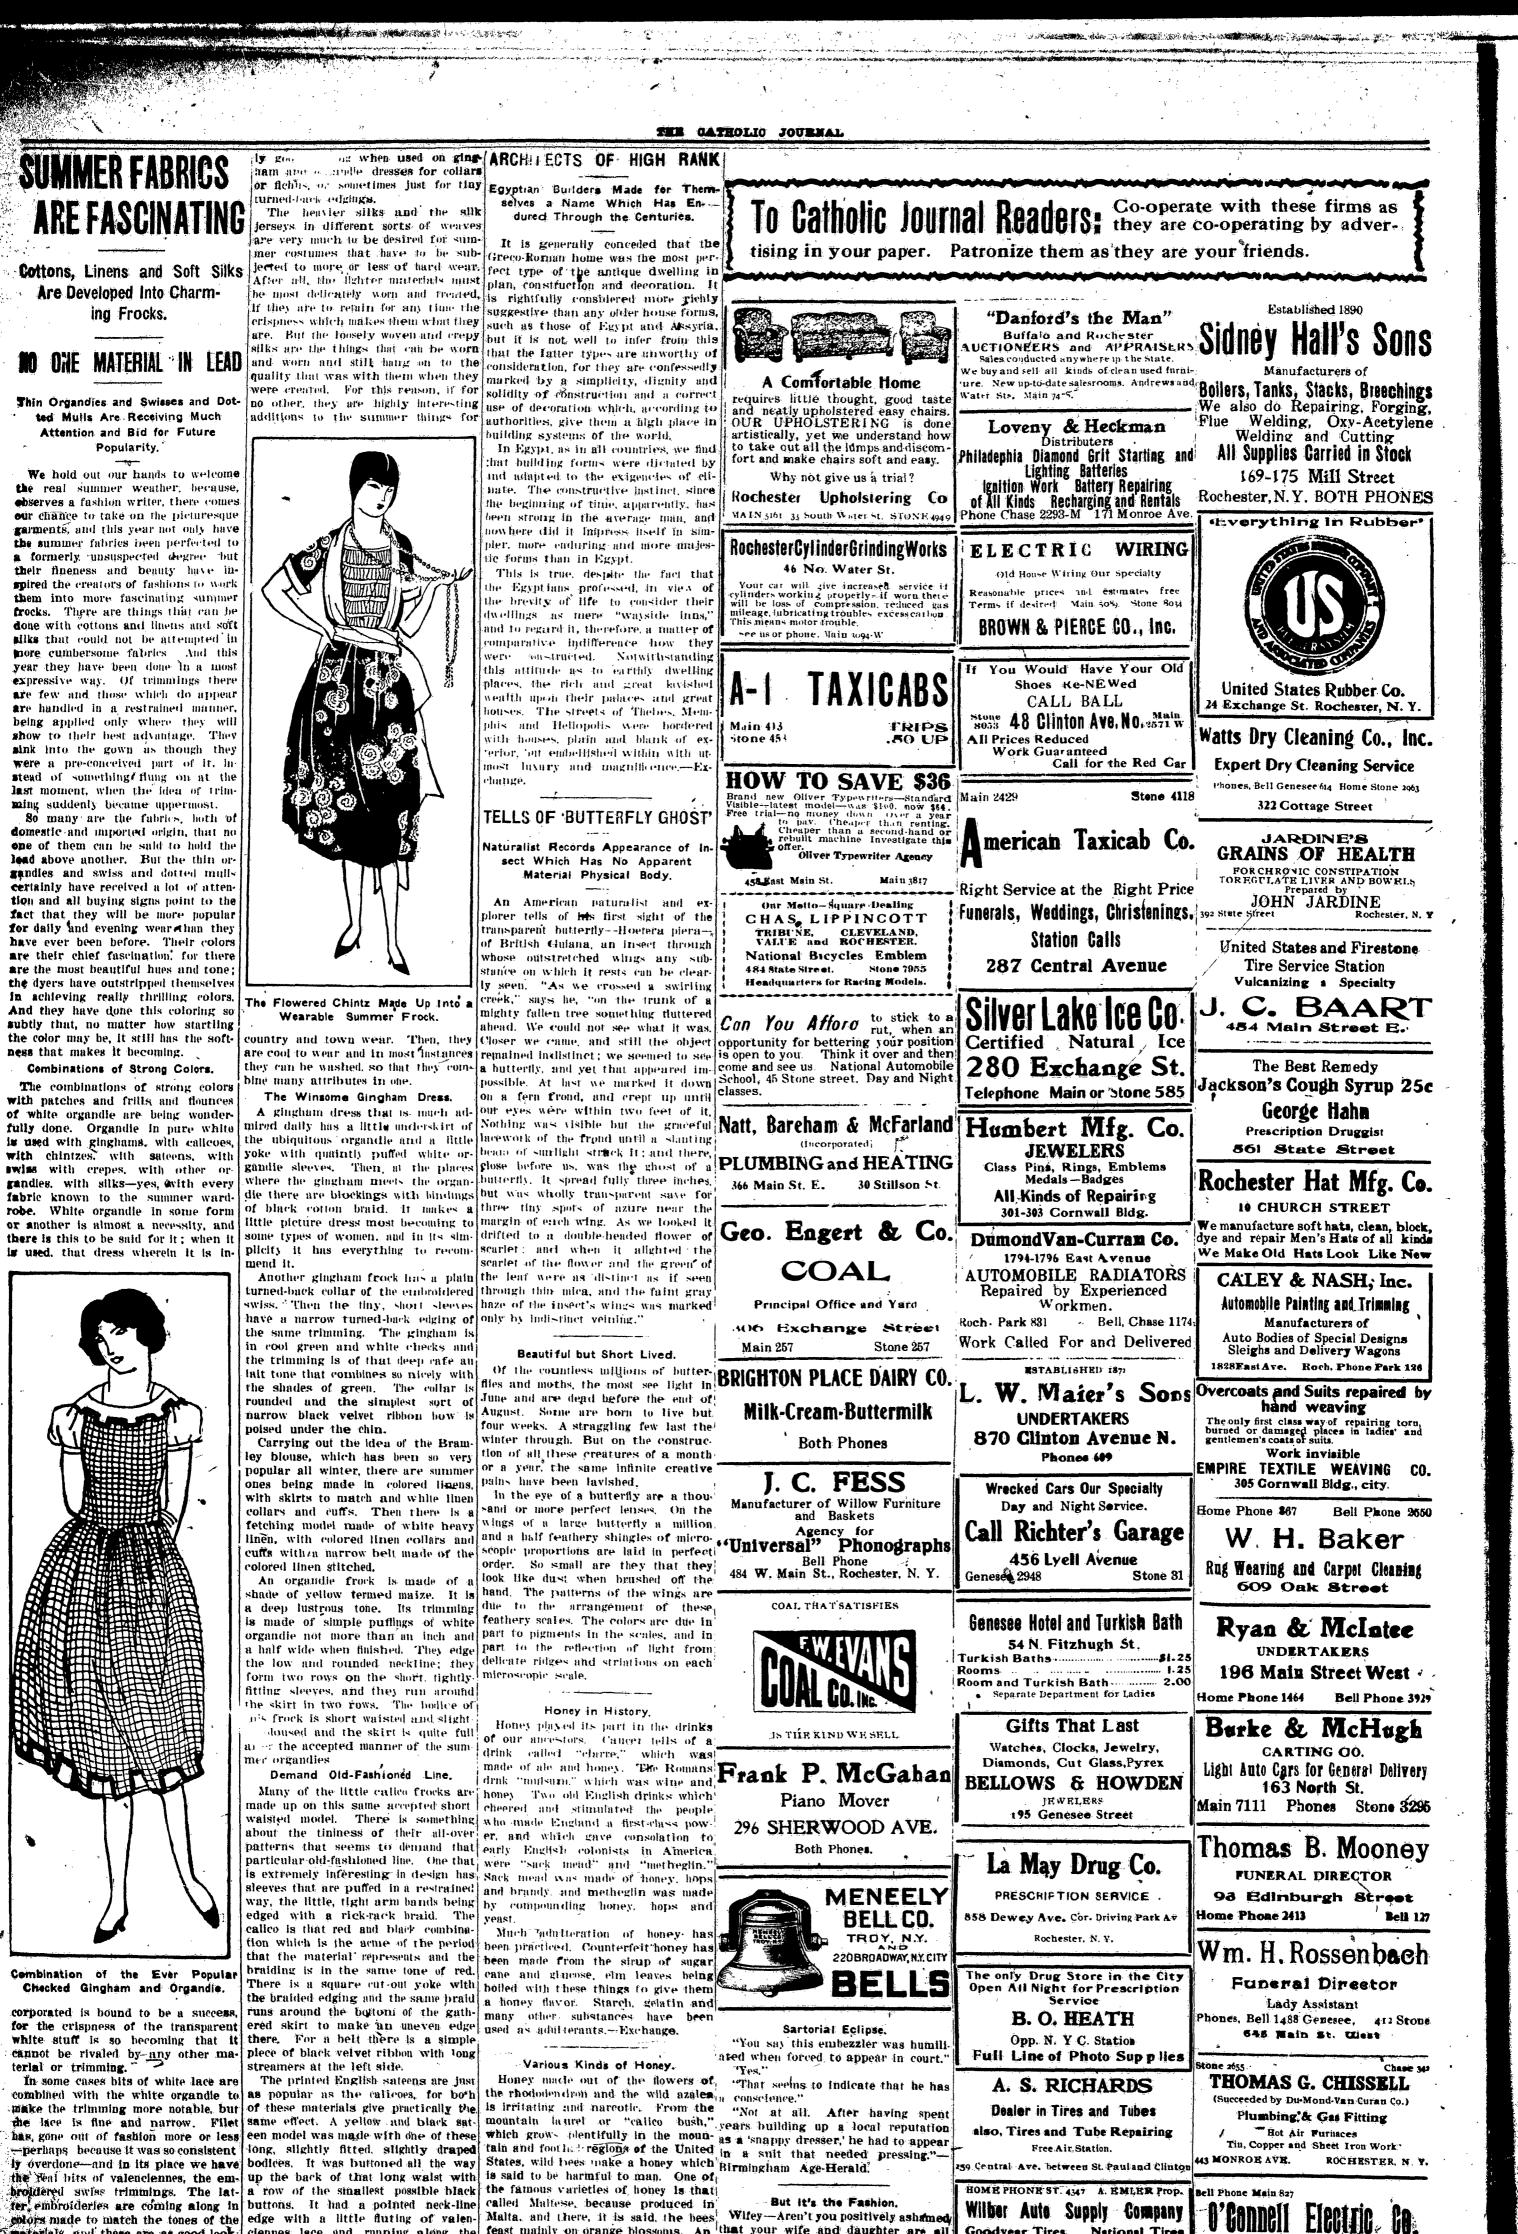

is used, that dress wherein it is in-

Checked Gingham and Organdie,

terial or trimming.

In some cases bits of white lace are

ter, embroideries are coming along in buttons. It had a pointed neck-line colors made to match the tones of the edge with a little fluting of valenmaterials, and these are as good look clennes lace and running along the feast mainly on orange blossoms. An that your wife and daughter are all have an the spring dyed laces have been, base of this ruffling was a bit of black while a character all their own to velvet ribbon of the narrowest sort pute in Europe is "Narbonne," and the Hub-Nope, But I'm ashamed that them notable. The cream-col- obtainable, tied in a saucy little bow bees make that from the flowers of they are all out at the knees.-Amer-