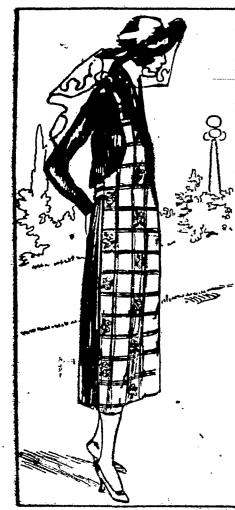

## Taffeta and Lace Combined.

Among the clothes for spring and summer are many suits and dresses developed in taffeta. Taffeta and lace, as well as taffeta and tulle, are frequently combined to produce the more dressy effects.

Laces of the finest and carest quality are used-another extra vagance of this season. These are all of a fine tulle variety, hand run or hand embroldered, and are mostly in black. cream- or tea color, the two latter shades being used on black taffeta models, while the black lace appears in conjunction with high colors and white. Black on black is never seen, mer is white on white. The principal ton effects with black silk, adding steel movelty is taffeta cire, and while the beads and steel threads. lusive designers are using

on the bell sleeves, which are a little HAS, GROWN WITH COUNTRY lónger than dhow léngth. A beautiful dress treated in this How William F Harnden's idea of way has the skipt mounted to a low Express Business Took Firm waistline bodice cut in a rounding line Root and Flourished. at the front and slightly pointed over

the hips, all the fullness being massed Some eighty years ago a man carat the sides in thick gathers. This rying a haversack upon his shoulders. skirt is suspended over a foundation heavily laden with paykages, might of silver cloth which has a black tulle have been seen trudging along the hem showing between the scallops of roadways running out of Boston.

the embroidered edge. The bodice, This was William F. Harnden and bis which is of the taffeta, opens low in a have sack constituted the entire expoint at the front, showing the silver press service of the American conti-foundation. There is a ruff of tulle nent, writes Charles Aubrey-Eaton in across the back of the neck and Leslie's.

shirred pieces of the tulle fall from Mr. Harnden had been in charge of the elbow's of the steeves like short a public conveyance in the vicinity of searf ends. Bosten and, naturally, was asked by To pleture this dress one need only his friends along the way to do va-

aunities.

introduced.

more than any other, is a barometer

of the business condition of the coun-

After a while Mr. Harnden, 30 fra-

hark back to old-fashioned dresses rious errands for them in the city.

The most wivid colors appear in street clothes as well as those for indoor wear. The dress sketched shows green and blue striped taffeta com-American Bailway Express. With the bined with plain navy blue, the latunscrambling of the railway situation ter being used for the plaited underthe express companies will be handed skirt and slightly fitted bodice. back to their original owners and gov-