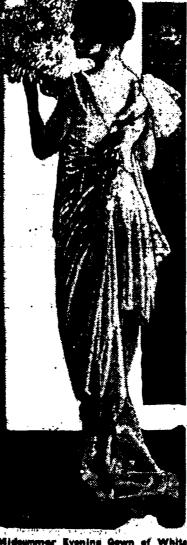

tective society, issued in New York black lace tunic gathered at the bot

mmer Evening Gown of White Satin With a Sheen and Daintineer Which Cannot Help but Attract. Bot an assured feature of sum Off.by Rich Poorle and Street Crimeon Roses