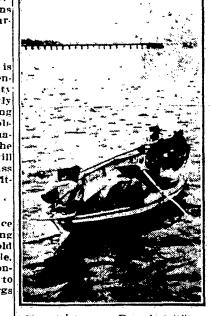

> > Across the Bay.

Nautical scouts become fairly proficient boatmen, because much of their training is aboard ship or in blying the our on the small eraft that join the

Photo by American Press Association ROWING THE BOAT.

shore with the vessel anchored in deep water. Rowing is said by prominent athletes to be one of the most healthful of all the sports. Certainly it affords great pleasure to the nautical scouts. Boys who have been on the water the past summer show the beneficial effects of life on the ocean wave.