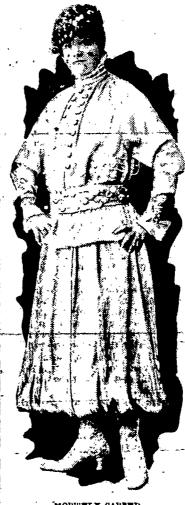

YOUR SPRING COSTUME.

Suit Buit an Harem Lines, Although Full Skirted.

Cut with tucked up skirt hem, corre sponding with the finish of the coa bottom, this suit of oyster colored sating trimmed with disks of silk embroidery "Derry" Coke in the same tone is very ultra. The

Russian blouse is double breasted an aigh necked, with disk eminodery most circling about the belt. The turban that gives garety to this outfit i covered with green leaves and red and black cherries